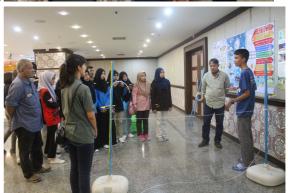

## Activity and/or results (200 words, you can include figures/tables)

The workshop named "Dynamics of Beaches and their threats" was held in Songkhla. This event was the pioneer workshop under ADAP-T project set for local people and local organizations. The objective is trying to build up their capacity in terms of coastal disasters related to national phenomena and human induced as well as the adaptive countermeasures. Small exhibition such as posters and model of wave basin were set for education. The overview of existing coastal condition all over Thailand were introduced at the beginning, followed by the concept of coastal dynamics. Young citizens who volunteered themselves to beach monitoring project presented the beach morphology change under their observations in 3 locations in Songkhla. Threats to beaches were presented not only in Songkhla beaches but also in other places with the same context. Local people realized that the most serious threat to beaches caused by human activities. Some countermeasures to cope with these issues were also introduced. All participants shared their ideas after workshop by dividing into 6 groups. All participants were impressed with this workshop and would like to distribute what they have learnt to their communities.