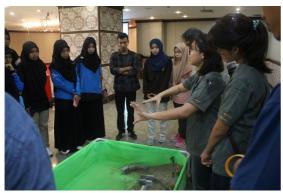

## Activity and/or results (200 words, you can include figures/tables)

The workshop named "Dynamics of Beaches and their threats" was held in Songkhla. This event was the pioneer workshop under ADAP-T project set for local people and local organizations. The objective is trying to build up their capacity in terms of coastal disasters related to national phenomena and human induced as well as the adaptive countermeasures. Small exhibition such as posters and model of wave basin were set for education. The overview of existing coastal condition all over Thailand were introduced at the beginning, followed by the concept of coastal dynamics. Young citizens who volunteered themselves to beach monitoring project presented the beach morphology change under their observations in 3 locations in Songkhla. Threats to beaches were presented not only in Songkhla beaches but also in other places with the same context. Local people realized that the most serious threat to beaches caused by human activities. Some countermeasures to cope with these issues were also introduced. All participants shared their ideas after workshop by dividing into 6 groups. All participants were impressed with this workshop and would like to distribute what they have learnt to their communities.