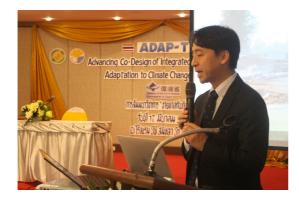

## **Activity photos**

## Activity and/or results (200 words, you can include figures/tables)

The workshop named "Dynamics of Beaches and their threats" was held in Songkhla. This event was the pioneer workshop under ADAP-T project set for local people and local organizations. The objective is trying to build up their capacity in terms of coastal disasters related to national phenomena and human induced as well as the adaptive countermeasures. Small exhibition such as posters and model of wave basin were set for education. The overview of existing coastal condition all over Thailand were introduced at the beginning, followed by the concept of coastal dynamics. Young citizens who volunteered themselves to beach monitoring project presented the beach morphology change under their observations in 3 locations in Songkhla. Threats to beaches were presented not only in Songkhla beaches but also in other places with the same context. Local people realized that the most serious threat to beaches caused by human activities. Some countermeasures to cope with these issues were also introduced. All participants shared their ideas after workshop by dividing into 6 groups. All participants were impressed with this workshop and would like to distribute what they have learnt to their communities.