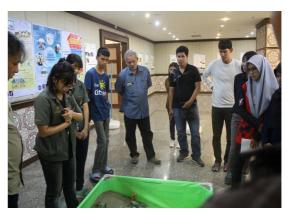

## Activity and/or results (200 words, you can include figures/tables)

The workshop named "Dynamics of Beaches and their threats" was held in Songkhla. This event was the pioneer workshop under ADAP-T project set for local people and local organizations. The objective is trying to build up their capacity in terms of coastal disasters related to national phenomena and human induced as well as the adaptive countermeasures. Small exhibition such as posters and model of wave basin were set for education. The overview of existing coastal condition all over Thailand were introduced at the beginning, followed by the concept of coastal dynamics. Young citizens who volunteered themselves to beach monitoring project presented the beach morphology change under their observations in 3 locations in Songkhla. Threats to beaches were presented not only in Songkhla beaches but also in other places with the same context. Local people realized that the most serious threat to beaches caused by human activities. Some countermeasures to cope with these issues were also introduced. All participants shared their ideas after workshop by dividing into 6 groups. All participants were impressed with this workshop and would like to distribute what they have learnt to their communities.