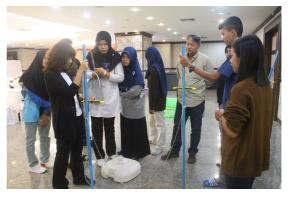

## Activity and/or results (200 words, you can include figures/tables)

The workshop named "Dynamics of Beaches and their threats" was held in Songkhla. This event was the pioneer workshop under ADAP-T project set for local people and local organizations. The objective is trying to build up their capacity in terms of coastal disasters related to national phenomena and human induced as well as the adaptive countermeasures. Small exhibition such as posters and model of wave basin were set for education. The overview of existing coastal condition all over Thailand were introduced at the beginning, followed by the concept of coastal dynamics. Young citizens who volunteered themselves to beach monitoring project presented the beach morphology change under their observations in 3 locations in Songkhla. Threats to beaches were presented not only in Songkhla beaches but also in other places with the same context. Local people realized that the most serious threat to beaches caused by human activities. Some countermeasures to cope with these issues were also introduced. All participants shared their ideas after workshop by dividing into 6 groups. All participants were impressed with this workshop and would like to distribute what they have learnt to their communities.