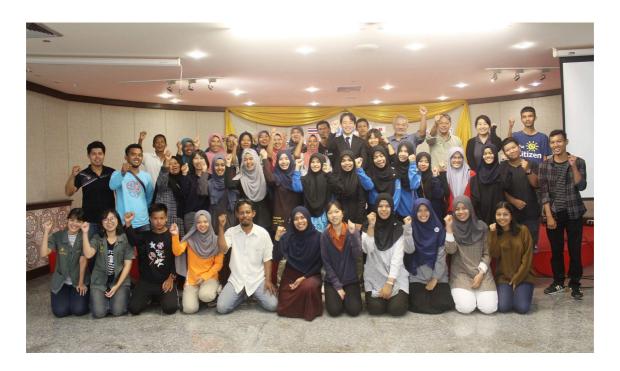

## **Activity photos**

## Activity and/or results (200 words, you can include figures/tables)

The workshop named "Dynamics of Beaches and their threats" was held in Songkhla. This event was the pioneer workshop under ADAP-T project set for local people and local organizations. The objective is trying to build up their capacity in terms of coastal disasters related to national phenomena and human induced as well as the adaptive countermeasures. Small exhibition such as posters and model of wave basin were set for education. The overview of existing coastal condition all over Thailand were introduced at the beginning, followed by the concept of coastal dynamics. Young citizens who volunteered themselves to beach monitoring project presented the beach morphology change under their observations in 3 locations in Songkhla. Threats to beaches were presented not only in Songkhla beaches but also in other places with the same context. Local people realized that the most serious threat to beaches caused by human activities. Some countermeasures to cope with these issues were also introduced. All participants shared their ideas after workshop by dividing into 6 groups. All participants were impressed with this workshop and would like to distribute what they have learnt to their communities.