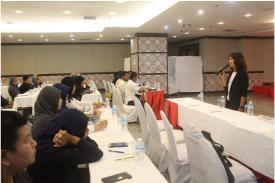

## **Activity photos**

## Activity and/or results (200 words, you can include figures/tables)

The workshop named "Dynamics of Beaches and their threats" was held in Songkhla. This event was the pioneer workshop under ADAP-T project set for local people and local organizations. The objective is trying to build up their capacity in terms of coastal disasters related to national phenomena and human induced as well as the adaptive countermeasures. Small exhibition such as posters and model of wave basin were set for education. The overview of existing coastal condition all over Thailand were introduced at the beginning, followed by the concept of coastal dynamics. Young citizens who volunteered themselves to beach monitoring project presented the beach morphology change under their observations in 3 locations in Songkhla. Threats to beaches were presented not only in Songkhla beaches but also in other places with the same context. Local people realized that the most serious threat to beaches caused by human activities. Some countermeasures to cope with these issues were also introduced. All participants shared their ideas after workshop by dividing into 6 groups. All participants were impressed with this workshop and would like to distribute what they have learnt to their communities.