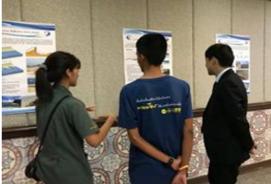

## Activity and/or results (200 words, you can include figures/tables)

The workshop named "Dynamics of Beaches and their threats" was held in Songkhla. This event was the pioneer workshop under ADAP-T project set for local people and local organizations. The objective is trying to build up their capacity in terms of coastal disasters related to national phenomena and human induced as well as the adaptive countermeasures. Small exhibition such as posters and model of wave basin were set for education. The overview of existing coastal condition all over Thailand were introduced at the beginning, followed by the concept of coastal dynamics. Young citizens who volunteered themselves to beach monitoring project presented the beach morphology change under their observations in 3 locations in Songkhla. Threats to beaches were presented not only in Songkhla beaches but also in other places with the same context. Local people realized that the most serious threat to beaches caused by human activities. Some countermeasures to cope with these issues were also introduced. All participants shared their ideas after workshop by dividing into 6 groups. All participants were impressed with this workshop and would like to distribute what they have learnt to their communities.