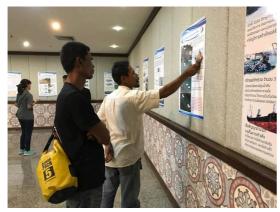

## Activity and/or results (200 words, you can include figures/tables)

The workshop named "Dynamics of Beaches and their threats" was held in Songkhla. This event was the pioneer workshop under ADAP-T project set for local people and local organizations. The objective is trying to build up their capacity in terms of coastal disasters related to national phenomena and human induced as well as the adaptive countermeasures. Small exhibition such as posters and model of wave basin were set for education. The overview of existing coastal condition all over Thailand were introduced at the beginning, followed by the concept of coastal dynamics. Young citizens who volunteered themselves to beach monitoring project presented the beach morphology change under their observations in 3 locations in Songkhla. Threats to beaches were presented not only in Songkhla beaches but also in other places with the same context. Local people realized that the most serious threat to beaches caused by human activities. Some countermeasures to cope with these issues were also introduced. All participants shared their ideas after workshop by dividing into 6 groups. All participants were impressed with this workshop and would like to distribute what they have learnt to their communities.